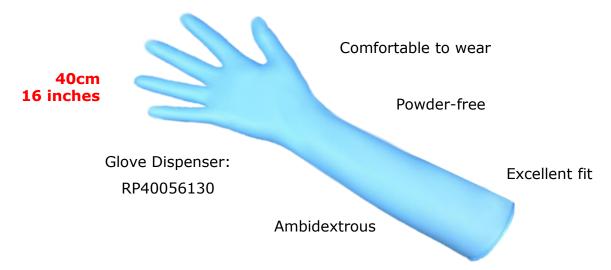

## **Nitrile Gloves**

long cuffs - 40cm / 16inches

Our single use nitrile gloves with extended cuff length meet the highest standards. The gloves are ideal for all tasks in the CSSD and endoscopy units due to their outstanding chemical resistence and textured palms. Long cuffs also reduce the risk of chemical contamination during undressing.

- Safety glove according to DIN EN 420 » also meets the standards for medical single use gloves EN 455 (1-4)
- ➤ EU Directive 2016/425 » Personal Protection Equipment Cat. III
- ➤ DIN EN 374-1 (Type B) » Strong chemical protection
- ➤ DIN EN 374-5 » Protection against chemicals and microorganisms
- ➤ Perfect fit with glove dispenser RP40056130
- Structured / textured palms
- > AQL value <1,0 (G-II)